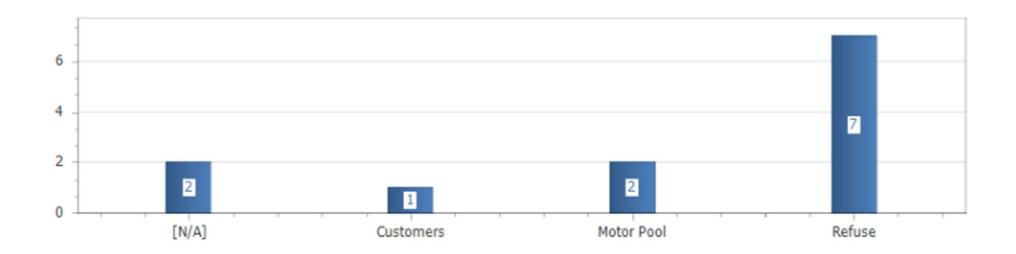

### Completed Non-PM Work Orders by Division

|    |          | Task     | the section                                 |            |                                                                                                                                                                                                                                                                                                                                                                                                                                                                                                                                                                                                                                                                                                                                                                                                                                                                                                                                                                                                                                                                                                                                                                                                                                                                                                                                                                                                                                                                                                                                                                                                                                                                                                                                                                                                                                                                                                                                                                                                                                                                                                                               | land the land  | Jan 16 |   |     |          |    | Jan 23 |   |     | 2000 |   |   | Jan 30, |    |     | 201 |
|----|----------|----------|---------------------------------------------|------------|-------------------------------------------------------------------------------------------------------------------------------------------------------------------------------------------------------------------------------------------------------------------------------------------------------------------------------------------------------------------------------------------------------------------------------------------------------------------------------------------------------------------------------------------------------------------------------------------------------------------------------------------------------------------------------------------------------------------------------------------------------------------------------------------------------------------------------------------------------------------------------------------------------------------------------------------------------------------------------------------------------------------------------------------------------------------------------------------------------------------------------------------------------------------------------------------------------------------------------------------------------------------------------------------------------------------------------------------------------------------------------------------------------------------------------------------------------------------------------------------------------------------------------------------------------------------------------------------------------------------------------------------------------------------------------------------------------------------------------------------------------------------------------------------------------------------------------------------------------------------------------------------------------------------------------------------------------------------------------------------------------------------------------------------------------------------------------------------------------------------------------|----------------|--------|---|-----|----------|----|--------|---|-----|------|---|---|---------|----|-----|-----|
|    | 0        |          | TENDER PRODUCTION OF                        | Duration - | 30 Sept. 10 | Finish 🔻       | I S    | М | T W | T F      | S  | S      | М | T W | T    | F | S | S       | М  | T \ | N T |
| 1  | <b>V</b> | <u></u>  | City Hall Batteries                         | 7 days     |                                                                                                                                                                                                                                                                                                                                                                                                                                                                                                                                                                                                                                                                                                                                                                                                                                                                                                                                                                                                                                                                                                                                                                                                                                                                                                                                                                                                                                                                                                                                                                                                                                                                                                                                                                                                                                                                                                                                                                                                                                                                                                                               | Thu 1/27/22    |        |   | E   |          |    |        |   |     | -    |   |   |         |    |     |     |
| 2  | <b>V</b> | <b>=</b> | Motor Pool bandsaw<br>& Tire Machine        | 2 days     | Thu 1/20/22                                                                                                                                                                                                                                                                                                                                                                                                                                                                                                                                                                                                                                                                                                                                                                                                                                                                                                                                                                                                                                                                                                                                                                                                                                                                                                                                                                                                                                                                                                                                                                                                                                                                                                                                                                                                                                                                                                                                                                                                                                                                                                                   | Fri 1/21/22    |        |   |     |          |    |        |   |     |      |   |   |         |    |     |     |
| 3  | <b>V</b> | =        | Troubleshoot<br>Washbay Lights              | 1 day      | Thu 1/20/22                                                                                                                                                                                                                                                                                                                                                                                                                                                                                                                                                                                                                                                                                                                                                                                                                                                                                                                                                                                                                                                                                                                                                                                                                                                                                                                                                                                                                                                                                                                                                                                                                                                                                                                                                                                                                                                                                                                                                                                                                                                                                                                   | Thu 1/20/22    |        |   |     | <b>—</b> |    |        |   |     |      |   |   |         |    |     |     |
| 4  | <b>V</b> | <b>=</b> | Troubleshoot<br>Recepticles(P.W.<br>Office) | 1 day      | Thu 1/20/22                                                                                                                                                                                                                                                                                                                                                                                                                                                                                                                                                                                                                                                                                                                                                                                                                                                                                                                                                                                                                                                                                                                                                                                                                                                                                                                                                                                                                                                                                                                                                                                                                                                                                                                                                                                                                                                                                                                                                                                                                                                                                                                   | Thu 1/20/22    |        |   |     | <b>—</b> |    |        |   |     |      |   |   |         |    |     |     |
| 5  | <b>V</b> | <u></u>  | Troubleshoot Lights<br>on Vehicle Lift      | 2 days     | Thu 1/20/22                                                                                                                                                                                                                                                                                                                                                                                                                                                                                                                                                                                                                                                                                                                                                                                                                                                                                                                                                                                                                                                                                                                                                                                                                                                                                                                                                                                                                                                                                                                                                                                                                                                                                                                                                                                                                                                                                                                                                                                                                                                                                                                   | Fri 1/21/22    |        |   |     | E        | -1 |        |   |     |      |   |   |         |    |     |     |
| 6  | <b>V</b> | <b>=</b> | Motor Pool Office<br>Recepticles            | 1 day      | Thu 1/20/22                                                                                                                                                                                                                                                                                                                                                                                                                                                                                                                                                                                                                                                                                                                                                                                                                                                                                                                                                                                                                                                                                                                                                                                                                                                                                                                                                                                                                                                                                                                                                                                                                                                                                                                                                                                                                                                                                                                                                                                                                                                                                                                   | Thu 1/20/22    |        |   |     | $\vdash$ |    |        |   |     |      |   |   |         |    |     |     |
| 7  | <b>V</b> | <u></u>  | Harbor Street Light                         | 7 days     | Fri 1/21/22                                                                                                                                                                                                                                                                                                                                                                                                                                                                                                                                                                                                                                                                                                                                                                                                                                                                                                                                                                                                                                                                                                                                                                                                                                                                                                                                                                                                                                                                                                                                                                                                                                                                                                                                                                                                                                                                                                                                                                                                                                                                                                                   | Mon 1/31/22    |        |   |     | E-       |    |        |   |     |      | _ |   |         | -3 |     |     |
| 8  | <b>V</b> | <u> </u> | Street Light by<br>House 122                | 1 day      | Mon<br>1/24/22                                                                                                                                                                                                                                                                                                                                                                                                                                                                                                                                                                                                                                                                                                                                                                                                                                                                                                                                                                                                                                                                                                                                                                                                                                                                                                                                                                                                                                                                                                                                                                                                                                                                                                                                                                                                                                                                                                                                                                                                                                                                                                                | Mon<br>1/24/22 |        |   |     |          |    |        | - |     |      |   |   |         |    |     |     |
| 9  | <b>V</b> | <b>=</b> | Street light by<br>House 212                | 5 days     | Tue 1/25/22                                                                                                                                                                                                                                                                                                                                                                                                                                                                                                                                                                                                                                                                                                                                                                                                                                                                                                                                                                                                                                                                                                                                                                                                                                                                                                                                                                                                                                                                                                                                                                                                                                                                                                                                                                                                                                                                                                                                                                                                                                                                                                                   | Mon<br>1/31/22 |        |   |     |          |    |        | E |     |      | _ |   |         | -  |     |     |
| 10 | <b>V</b> | <b>=</b> | Recepticles at Fire<br>Station              | 1 day      | Wed<br>1/26/22                                                                                                                                                                                                                                                                                                                                                                                                                                                                                                                                                                                                                                                                                                                                                                                                                                                                                                                                                                                                                                                                                                                                                                                                                                                                                                                                                                                                                                                                                                                                                                                                                                                                                                                                                                                                                                                                                                                                                                                                                                                                                                                | Wed<br>1/26/22 |        |   |     |          |    |        |   | E   |      |   |   |         |    |     |     |
| 11 | <b>V</b> | <b>=</b> | Recepticles in<br>Finance Office            | 6 days     | Thu 1/27/22                                                                                                                                                                                                                                                                                                                                                                                                                                                                                                                                                                                                                                                                                                                                                                                                                                                                                                                                                                                                                                                                                                                                                                                                                                                                                                                                                                                                                                                                                                                                                                                                                                                                                                                                                                                                                                                                                                                                                                                                                                                                                                                   | Thu 2/3/22     |        |   |     |          |    |        |   |     | E    |   |   |         |    |     |     |
| 12 | <b>V</b> | <u></u>  | Locates for Dig Site                        | 1 day      | Fri 1/28/22                                                                                                                                                                                                                                                                                                                                                                                                                                                                                                                                                                                                                                                                                                                                                                                                                                                                                                                                                                                                                                                                                                                                                                                                                                                                                                                                                                                                                                                                                                                                                                                                                                                                                                                                                                                                                                                                                                                                                                                                                                                                                                                   | Fri 1/28/22    |        |   |     |          |    |        |   |     | E    | - |   |         |    |     |     |
| 13 | <b>V</b> | <u></u>  | Heater Installation                         | 1 day      | Fri 1/28/22                                                                                                                                                                                                                                                                                                                                                                                                                                                                                                                                                                                                                                                                                                                                                                                                                                                                                                                                                                                                                                                                                                                                                                                                                                                                                                                                                                                                                                                                                                                                                                                                                                                                                                                                                                                                                                                                                                                                                                                                                                                                                                                   | Fri 1/28/22    |        |   |     |          |    |        |   |     | E    | - |   |         |    |     |     |
| 14 | <b>V</b> | <b>=</b> | Jail Cell Camera<br>Wires                   | 2 days     | Tue 2/1/22                                                                                                                                                                                                                                                                                                                                                                                                                                                                                                                                                                                                                                                                                                                                                                                                                                                                                                                                                                                                                                                                                                                                                                                                                                                                                                                                                                                                                                                                                                                                                                                                                                                                                                                                                                                                                                                                                                                                                                                                                                                                                                                    | Wed 2/2/22     |        |   |     |          |    |        |   |     |      |   |   |         | E  |     | →   |
| 15 | <b>V</b> | =        | Electrical Meter<br>Troubleshoot            | 2 days     | Tue 2/1/22                                                                                                                                                                                                                                                                                                                                                                                                                                                                                                                                                                                                                                                                                                                                                                                                                                                                                                                                                                                                                                                                                                                                                                                                                                                                                                                                                                                                                                                                                                                                                                                                                                                                                                                                                                                                                                                                                                                                                                                                                                                                                                                    | Wed 2/2/22     |        |   |     |          |    |        |   |     |      |   |   |         | E  |     | -3  |