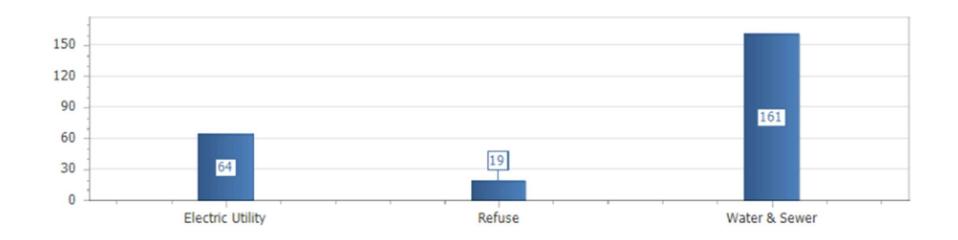

# Completed PM Work Orders by Division (Preventative Maintenance)

#### **Electric Utility**

With the utilization of Electrical Contractors, we have been able to repair several electrical issues and electrical projects throughout the City of St. Paul Island. We are progressing forward with the installation of and repair of the components to bring 2 more generators online.

#### Water/Sewer Utility

Daily operations for the Water/Sewer Utility have been going well. A resident called about having issues with their sewer lines & we discovered that it was an old sewer line that never got replaced in the past. After some locates were done along with some digging, we successfully had the old sewer line replaced. We have a learning and development in place, so that our Water Tank Repair Team will be utilizing the tools to accomplish the repairs as needed now and future repairs.

#### **Refuse Utility**

Refuse Utility has been running quite smooth. With Trident here, we have been dumping their 20 Cubic Yard dumpster about 5-6 times per week. The Refuse Utility has been developing plans & organization of a few projects, that include securing the strap of the wheelie bins within the community & also recycling of old dumpsters.